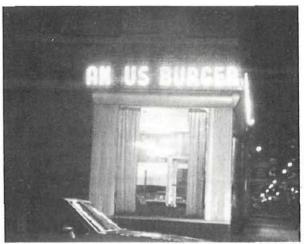

## WHAT DO THE FOLLOWING HAVE IN COMMON?

—A Davis, California, man told police there that someone had broken into his apartment and made a batch of Rice Krispies marshmallow treats, which were then left in the refrigerator. The burglar also dyed a bowl of rice green before escaping.

—The world record for automobile eating has been set by an Indian fakir. Mahegnay Souamin consumed an entire Chevrolet by dismantling it, cutting it into tiny pieces, and eating a few parts each day.

—The ninety-second National Lampoon True Facts Radio Show is the longest-running, most widely listened-to comedy feature in the nation.

—An employee of Germaine Monteil Cosmetics in Deer Park, New York, was critically burned when a vat of molten lipstick toppled over on him.